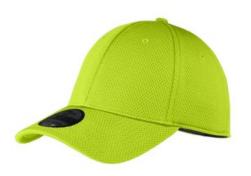

# New Era<sup>®</sup> Tech Mesh Cap. NE1090

With SOLARERA $^{\text{TM}}$  50+ UV protection, MICROERA $^{\text{TM}}$  odor-controlling technology and COOLERA $^{\text{TM}}$  sweatwicking technology, this textured cap also has the comfort of a stretch fit.

Fabric: 100% polyesterStructure: Structured

■ Profile: Mid

■ Closure: Stretch fit

\*New Era products may not be resold without embellishment.

front

back